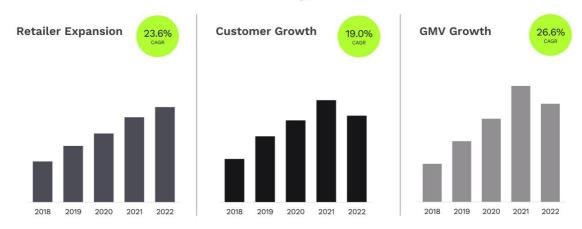

# We Have Delivered Strong Growth

Growing our retail network has been the primary historical driver of growth for our business

Note: Excludes legacy ANOW Business.

## **Diversified Into New Products and Channels**

We have continued to strengthen the business through diversifying channels, industries, and retailers

Note: Excludes legacy ANOW Business.