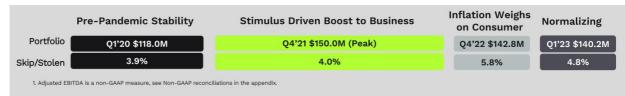

### 2023 Should Be a Normalized Base for Growth

Pandemic-related stimulus drove high portfolio values and revenue, as well as low loss rates, in 2020 and 2021. 2022 benefited from large portfolio, however inflation took a toll on consumer demand and performance. After underwriting actions, Q1 2023 indicated that customer patterns and losses were normalizing. We believe 2023 will set up growth for 2024 and beyond.