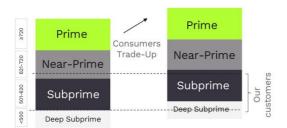

### Normal vs. Strong Macroeconomic Conditions

Acquire new customers who have "traded up" due to improving macroeconomic conditions.

Note: Cut-off and target customers for illustrative purposes only.