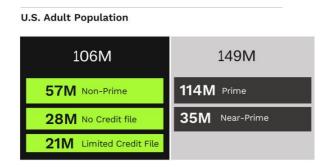

## **Key Investment Highlights**

Industry leader within a large and underserved market
Leader in LTO space with retail and virtual lease-to-own capabilities
Estimated \$45-\$55 billion market with 106 million non-prime core consumers

# A Solutions Platform for the Financially Underserved

Traditional financial solutions are not available for all

Sources: Oliver Wyman Study, LendingTree, Pymnts.com, FinHealth Network, GoBankingRates.com, and FINRA GFLEC

### \$45-\$55B Total Addressable Market Accessed Through Two Channels

Sources: 2022 U.S. Census, Oliver Wyman Financial Inclusion and Access to Credit, Upbound Internal Data, and 2023 Upbound Customer Research.

### **Key Investment Highlights**

Industry leader within a large and underserved market
Leader in LTO space with retail and virtual lease-to-own capabilities
Estimated \$45-\$55 billion market with 106 million non-prime core consumers