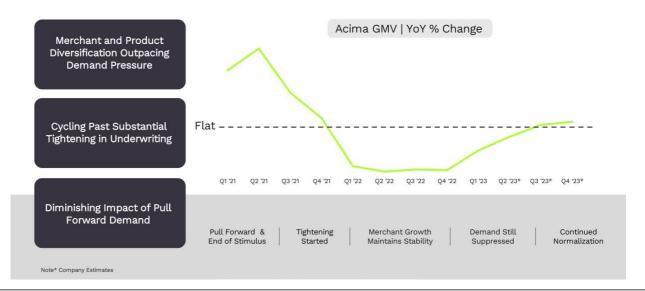

## **Return to Growth 2H'2023**

Headwinds that drove a 23% decrease in GMV for 2022 should continue to abate in the second half of 2023

### 2023 Should Be a Normalized Base for Growth

Pandemic-related stimulus drove high portfolio values and revenue, as well as low loss rates, in 2020 and 2021. 2022 benefited from large portfolio, however inflation took a toll on consumer demand and performance. After underwriting actions, Q1 2023 indicated that customer patterns and losses were normalizing. We believe 2023 will set up growth for 2024 and beyond.