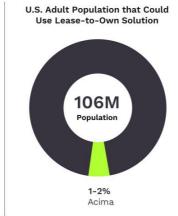

## **Key Investment Highlights**

Industry leader within a large and underserved market
Leader in LTO space with retail and virtual lease-to-own capabilities
Estimated \$45-\$55 billion market with 106 million non-prime core consumers

### \$45-\$55B Total Addressable Market Accessed Through Two Channels

Sources: 2022 U.S. Census, Oliver Wyman Financial Inclusion and Access to Credit, Upbound Internal Data, and 2023 Upbound Customer Research.

### **Key Investment Highlights**

Industry leader within a large and underserved market
Leader in LTO space with retail and virtual lease-to-own capabilities
Estimated \$45-\$55 billion market with 106 million non-prime core consumers