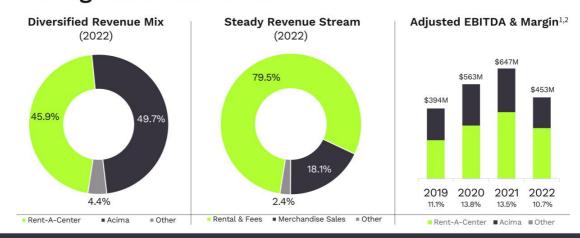

# Strong Financial Profile

\$4.2 Billion

\$407 Million

FY 2022 Consolidated Revenues

FY 2022 Free Cash Flow<sup>1</sup>
2021 and 2022 are presented excluding stock-based compensation.

1. Free cash flow and Adjusted EBITDA are non-GAAP financial measures; see Non-GAAP reconciliations in the appendix. 2021 and 2022 are presented excluding stock-based compensation. 2 2019—2021 Additusted EBITDA and Margin are shown on a pro-forma basis for the 2021 Acima acquisition. Prior to 2022, we did not exclude stock-based compensation in our adjusted EBITDA

## History of Stable Revenues & Strong Profits and Cash Generation

Includes only Rent-A-Center Business segment.
 Adjusted EBITDA is a non-GAAP financial measure, see Non-GAAP reconciliations in the appendix

# Strong Growth, Profitability, and Cash Flow<sup>1</sup>