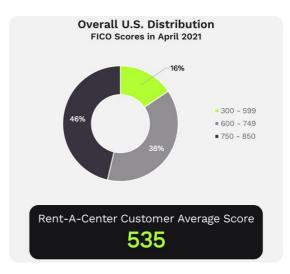

#### **Our Customers**

| Income                           | \$48k Average Income   Acima      |  |  |
|----------------------------------|-----------------------------------|--|--|
|                                  | \$37k Average Income   RAC        |  |  |
| Age                              | Trending Younger                  |  |  |
|                                  | 65% Gen Z & Millennial            |  |  |
| Gender                           | 48% Male                          |  |  |
|                                  | 52% Female                        |  |  |
| Household                        | 53% Family Households             |  |  |
| Addressable<br>Expenditure Share | ~8% Expenditures on Durable Goods |  |  |

Sources: Oliver Wyman Financial Inclusion and Access to Credit, Upbound Internal Data, and Upbound Customer Research.