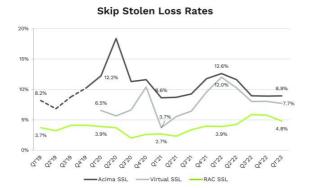

### **Underwriting Improvements**

Continuous improvements to underwriting, fraud protection, and risk management increase efficiency and returns

#### **Underwriting**

- Granular decisioning framework enables risk identification and ability to assess loss/volume trade-offs
- Optimizing approve/decline and lease assignment strategy with continuous testing
- Leveraging data and risk insights across the enterprise

#### Fraud

- New fraud solutions reduce frictions
- Machine learning fraud models improve e-commerce returns
- Fraud management frameworks detect and take real-time action

#### **Risk Management**

- Established KPI-based thresholds to optimize lease originations by individual segments
- Continuous monitoring of key metrics enables targeted corrective action
- Underwriting decisioning based on profitability and risk resilience

### **Risk Indicators Demonstrate Positive Trends**

Disciplined underwriting produced significant improvement in delinquencies and losses

Note: Skip Stolen Loss Rate (SSL) = Skip Stolen Losses as a % of revenue. Note: Acima SSL for 2019 only includes the ANOW business. Note: Access to rates for Virtual SSL begins Q1'20.