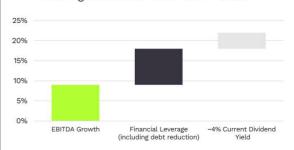

## Shareholder Value Creation Algorithm 2023-2026

### **Estimated Business Growth**

2023 - 2026 (CAGR)

|                      | Low   | High  |
|----------------------|-------|-------|
| Consolidated Revenue | 6.0%  | 8.0%  |
| Rent-A-Center        | 2.0%  | 4.0%  |
| Acima                | 10.0% | 12.0% |

| Consolidated Adjusted EBITDA | 8.0%  | 10.0% |
|------------------------------|-------|-------|
| Rent-A-Center                | 3.0%  | 6.0%  |
| Acima                        | 10.0% | 12.0% |

TSR is for illustrative purposes and not a company projection. Assumes annual dividend payments of ~\$75 million, no share repurchases, and all remaining cash flow used to pay down debt at ~7% interest rate.

### Annual Total Shareholder Return Illustration<sup>1</sup>

TSR Algorithm Mid-Point 2023 – 2026

High Teens – Low 20% Annual TSR

Estimated \$650-\$850 million of cumulative free cash flow generation

Closing Remarks