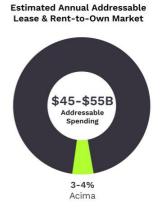

### \$45-\$55B Total Addressable Market Accessed Through Two Channels

Sources: 2022 U.S. Census, Oliver Wyman Financial Inclusion and Access to Credit, Upbound Internal Data, and 2023 Upbound Customer Research.

## **Key Investment Highlights**

Industry leader within a large and underserved market
Leader in LTO space with retail and virtual lease-to-own capabilities
Estimated \$45-\$55 billion market with 106 million non-prime core consumers

### **Key Investment Highlights**

Industry leader within a large and underserved market
Leader in LTO space with retail and virtual lease-to-own capabilities
Estimated \$45-\$55 billion market with 106 million non-prime core consumers