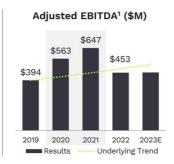

# Strong Financial Profile

\$4.2 Billion

\$407 Million

FY 2022 Consolidated Revenues

FY 2022 Free Cash Flow<sup>1</sup>
2021 and 2022 are presented excluding stock-based compensation.

1. Free cash flow and Adjusted EBITDA are non-GAAP financial measures; see Non-GAAP reconciliations in the appendix. 2021 and 2022 are presented excluding stock-based compensation. 2 2019—2021 Additusted EBITDA and Margin are shown on a pro-forma basis for the 2021 Acima acquisition. Prior to 2022, we did not exclude stock-based compensation in our adjusted EBITDA

## History of Stable Revenues & Strong Profits and Cash Generation

Includes only Rent-A-Center Business segment.
 Adjusted EBITDA is a non-GAAP financial measure, see Non-GAAP reconciliations in the appendix

# Macro Impact on Profits is Normalizing