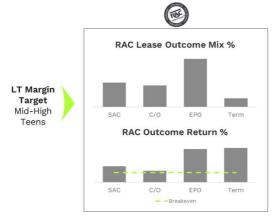

# **Driven by Solid Underlying Unit Economics**

Most customers opt to exercise a purchase option, either by Same-as-Cash (SAC) or Early Payout Option (EPO). On average, RAC covers wholesale costs in all scenarios. SAC is the most likely outcome at Acima which drives overall level of profitability.

Note: Rent-A-Center yields include the effect of re-renting returned merchandise. Over the trailing four quarters, returns are 58% of delivered items; most returns are re-rented.