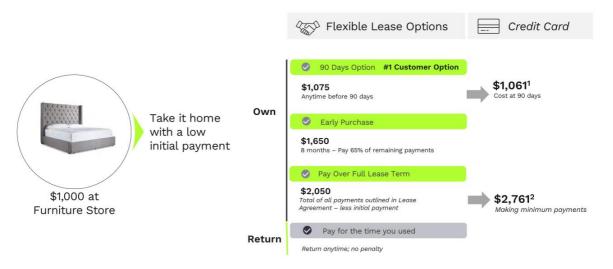

# **Customer Experience**

Simple • Intuitive • Flexible

## Flexible Transaction Value

- 1. Three equal monthly payments at 30% interest, and includes monthly prorated amount of \$100 annualized fee.

  2. Assumes making minimum payments at 30% interest rate with minimum payment being interest +1% of balance.

# **Merchant Experience**

Simple • Intuitive • Flexible