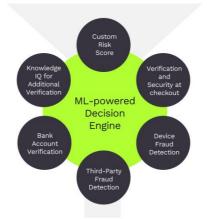

# Underwriting at the Center of Our Platform

### Fast

Aggregates thousands of data points from dozens of sources to render a decision in seconds

### **Proprietary**

Internally developed fraud and scoring model

Data from more than 10+ million customers guides underwriting

Adaptive Decisioning

#### Granular

Customer behavior allows Acima to tailor the risk profile for retailers, driving optimal outcomes at an industry level

### Governed

The model and its outcomes are overseen by a committee with substantial deep subprime experience