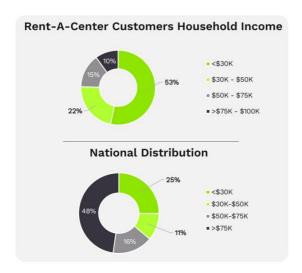

#### **Our Customers**

| Income                           | \$48k Average Income   Acima      |  |  |
|----------------------------------|-----------------------------------|--|--|
|                                  | \$37k Average Income   RAC        |  |  |
| Age                              | Trending Younger                  |  |  |
|                                  | 65% Gen Z & Millennial            |  |  |
| Gender                           | 48% Male                          |  |  |
|                                  | 52% Female                        |  |  |
| Household                        | 53% Family Households             |  |  |
| Addressable<br>Expenditure Share | ~8% Expenditures on Durable Goods |  |  |

Sources: Oliver Wyman Financial Inclusion and Access to Credit, Upbound Internal Data, and Upbound Customer Research.