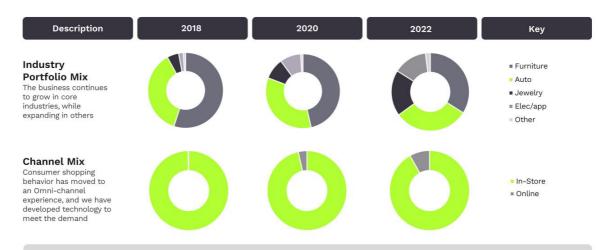

## **Diversified Into New Products and Channels**

We have continued to strengthen the business through diversifying channels, industries, and retailers

Note: Excludes legacy ANOW Business.