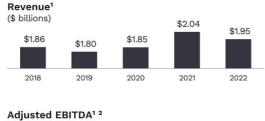

# Strong Financial Profile

\$4.2 Billion

\$407 Million

FY 2022 Consolidated Revenues

FY 2022 Free Cash Flow<sup>1</sup>
2021 and 2022 are presented excluding stock-based compensation.

1. Free cash flow and Adjusted EBITDA are non-GAAP financial measures; see Non-GAAP reconciliations in the appendix. 2021 and 2022 are presented excluding stock-based compensation. 2 2019—2021 Additusted EBITDA and Margin are shown on a pro-forma basis for the 2021 Acima acquisition. Prior to 2022, we did not exclude stock-based compensation in our adjusted EBITDA