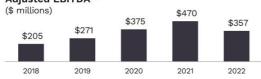

# Strong Financial Profile

\$4.2 Billion

\$407 Million

FY 2022 Consolidated Revenues

FY 2022 Free Cash Flow<sup>1</sup>
2021 and 2022 are presented excluding stock-based compensation.

1. Free cash flow and Adjusted EBITDA are non-GAAP financial measures; see Non-GAAP reconciliations in the appendix. 2021 and 2022 are presented excluding stock-based compensation. 2 2019—2021 Additusted EBITDA and Margin are shown on a pro-forma basis for the 2021 Acima acquisition. Prior to 2022, we did not exclude stock-based compensation in our adjusted EBITDA