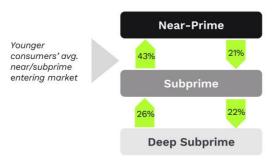

#### Consumers

Become consumers product of choice to reach the next step in their financial journey; provide opportunity when circumstances change

#### Consumer Movement (YoY Change)

Source: CFPB Office of Research: Credit Score Transitions.