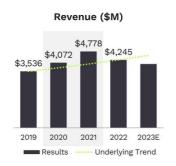

### 2023 Should Be a Normalized Base for Growth

Pandemic-related stimulus drove high portfolio values and revenue, as well as low loss rates, in 2020 and 2021. 2022 benefited from large portfolio, however inflation took a toll on consumer demand and performance. After underwriting actions, Q1 2023 indicated that customer patterns and losses were normalizing. We believe 2023 will set up growth for 2024 and beyond.