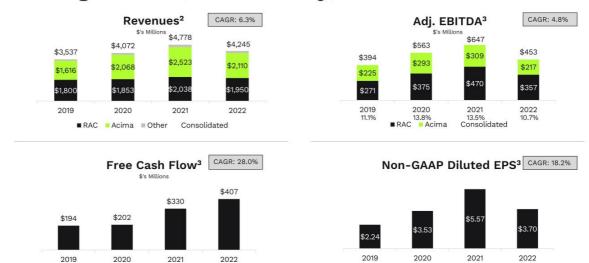

# Strong Financial Profile

\$4.2 Billion

\$407 Million

FY 2022 Consolidated Revenues

FY 2022 Free Cash Flow<sup>1</sup>
2021 and 2022 are presented excluding stock-based compensation.

1. Free cash flow and Adjusted EBITDA are non-GAAP financial measures; see Non-GAAP reconciliations in the appendix. 2021 and 2022 are presented excluding stock-based compensation. 2 2019—2021 Additusted EBITDA and Margin are shown on a pro-forma basis for the 2021 Acima acquisition. Prior to 2022, we did not exclude stock-based compensation in our adjusted EBITDA

## History of Stable Revenues & Strong Profits and Cash Generation

Includes only Rent-A-Center Business segment.
 Adjusted EBITDA is a non-GAAP financial measure, see Non-GAAP reconciliations in the appendix

# Macro Impact on Profits is Normalizing