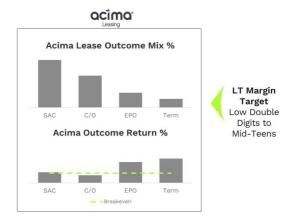

# **Driven by Solid Underlying Unit Economics**

Most customers opt to exercise a purchase option, either by Same-as-Cash (SAC) or Early Payout Option (EPO). On average, RAC covers wholesale costs in all scenarios. SAC is the most likely outcome at Acima which drives overall level of profitability.

Note: Rent-A-Center yields include the effect of re-renting returned merchandise. Over the trailing four quarters, returns are 58% of delivered items; most returns are re-rented.