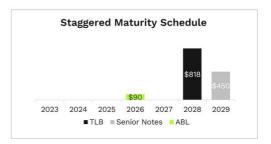

### **Strong Financial Position**

#### **Solid Credit Profile**

- · Liquidity of \$560M at Q1 2023
- \$1.4 billion outstanding debt
  - \$90 million ABL (2.00%+SOFR)
  - \$818 million TLB (3.25%+Libor)
  - \$450 million Senior Notes (6.375%)
- Ample free cash flow to support debt levels
  - Leverage ratio: 2.6x at the end of Q1 2023
  - Interest coverage ratio: 3.3x at end of Q1 2023
  - Fixed charge coverage ratio: 1.2x at the end of Q1 2023
  - Credit ratings: Moody's Ba2 and S&P BB-