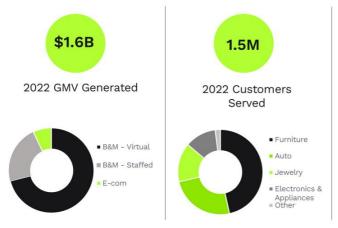

# Strong Financial Profile

\$4.2 Billion

\$407 Million

FY 2022 Consolidated Revenues

FY 2022 Free Cash Flow<sup>1</sup>
2021 and 2022 are presented excluding stock-based compensation.

1. Free cash flow and Adjusted EBITDA are non-GAAP financial measures; see Non-GAAP reconciliations in the appendix. 2021 and 2022 are presented excluding stock-based compensation. 2 2019—2021 Additusted EBITDA and Margin are shown on a pro-forma basis for the 2021 Acima acquisition. Prior to 2022, we did not exclude stock-based compensation in our adjusted EBITDA