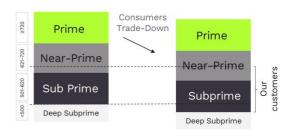

### Normal vs. Weak Macroeconomic Conditions

Acquire new customers who have "traded-down" while maintaining optionality to expand our customer base.